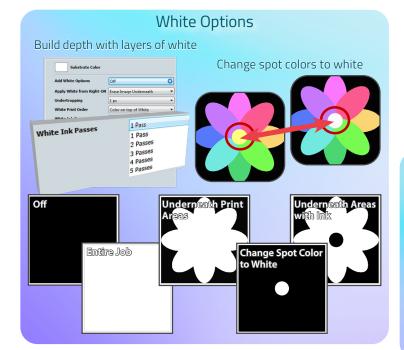

#### iQueue features include:

- Fully Independent CMYK Controls
- PANTONE® Color Library
- Right-ON® Spot Color Matching
- Full Imposition and Tiling
- QR Code Generator
- PDF-Out AND SO MUCH MORE!

specialists, designers, and printer operators to simplify prepress tasks such as job sharing and job cost estimating, file editing tools, patented Right-ON® Spot Color Matching and much more. Create attention-grabbing displays with VividHD-UV ink. And, with instant curing, your customers will appreciate the fast, durable results.