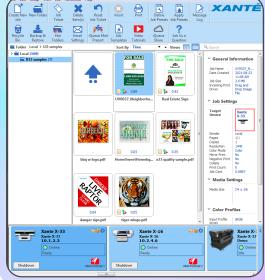

#### Welcome to iQueue Prepress Software

Xante builds on its innovative workflow software with powerful team-based productivity in iQueue 14.

True server-client operation enhances your workflow to optimize the talents and time of everyone involved in production. Take advantage of your entire team of IT

#### iQueue features include:

- Fully Independent CMYK Controls
- PANTONE® Color Library
- Right-ON® Spot Color Matching
- Full Imposition and Tiling
- QR Code Generator
- PDF-Out AND SO MUCH MORE!

specialists, designers, and printer operators to simplify prepress tasks such as job sharing and job cost estimating, file editing tools, patented Right-ON® Spot Color Matching and much more. Create attention-grabbing displays with VividHD-UV ink. And, with instant curing, your customers will appreciate the fast, durable results.