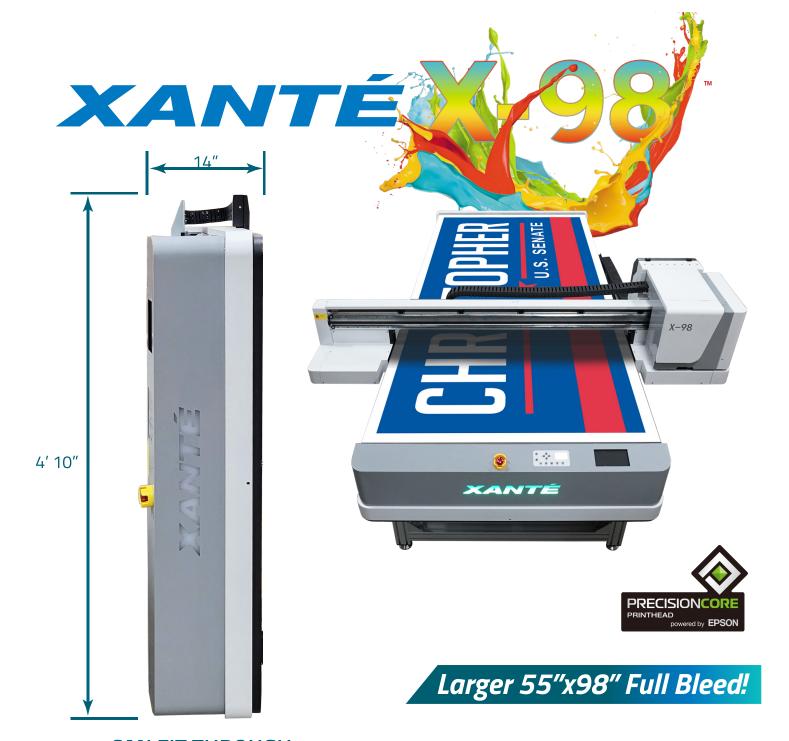

CAN FIT THROUGH ANY DOORWAY!

# **BEST. EVER.**

The Most Versatile ECO-UV Printer

Designed for high-volume, large sign production, the X-98 does not sacrifice. Whether it's long-life outdoor signage or indoor photo-realistic UV prints, the X-98 can do it all. The 55"x98" full bleed bed is large enough to handle your biggest jobs, and small enough to fit in your shop.

Large flatbed printers print at high speeds, but are limited by substrate thickness. Small format printers print specialty items at slower speeds and are limited by substrate length and width.

The Xanté family of X-UV Printers do BOTH. It's the best of both worlds.

#### PRINTING CAPABILITIES

| Imaging area:      | 55" x 98" (139.7cm x 248cm) |
|--------------------|-----------------------------|
| Max. media size:   | 55" x 98" (139.7cm x 248cm) |
| Min. media size:   | .5" x .5"                   |
| Max. print height: | 3" (7.62cm)                 |

Dimensions: 127"L x 94"W x 49"H (323 x 239 x 125cm)

Net/Gross weight: 1166lbs (530kg)

Power supply: 110v or 220v 50-60hz

**WORKING CONDITION** 

Operating temperature: 22-26°C (68°F - 78°F)

Relative humidity: 35-75RH