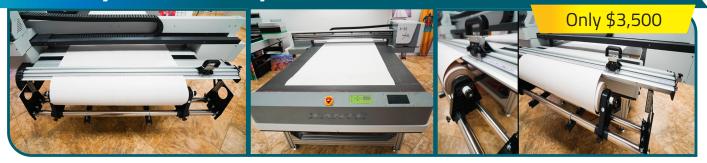

## Optional Roll-fed Attachment and Cutter

The 48-in. roll-fed attachment and multi-use cutter for X-55 and X-98 UV flatbed printers adds greater capability and flexibility to your UV flatbed.

Take advantage of the flatbed design to cut a variety of media, including vinyl, acrylic, paper, and more.

Increase your ROI, become more efficient and serve creative new market trends.