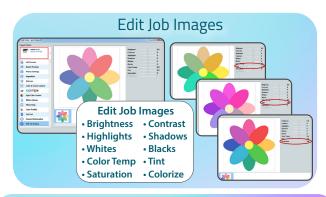

#### iQueue features include:

- Fully Independent CMYK Controls
- PANTONE® Color Library
- Right-ON® Spot Color Matching
- Full Imposition and Tiling
- QR Code Generator
- PDF-Out AND SO MUCH MORE!

specialists, designers, and printer operators to simplify prepress tasks such as job sharing and job cost estimating, file editing tools, patented Right-ON® Spot Color Matching and much more. Create attention-grabbing displays with VividHD-UV ink. And, with instant curing, your customers will appreciate the fast, durable results.