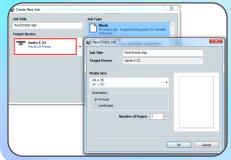

#### Create a new job or simply drag and drop your file into the queue.

Imposition allows you to optimize your page layout by placing images in the maximum number of columns and rows while also supporting margins and gutters.