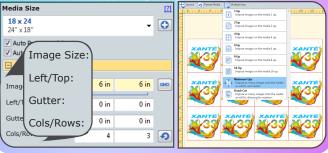

Imposition allows you to optimize your page layout by placing images in the maximum number of columns and rows while also supporting margins and gutters.